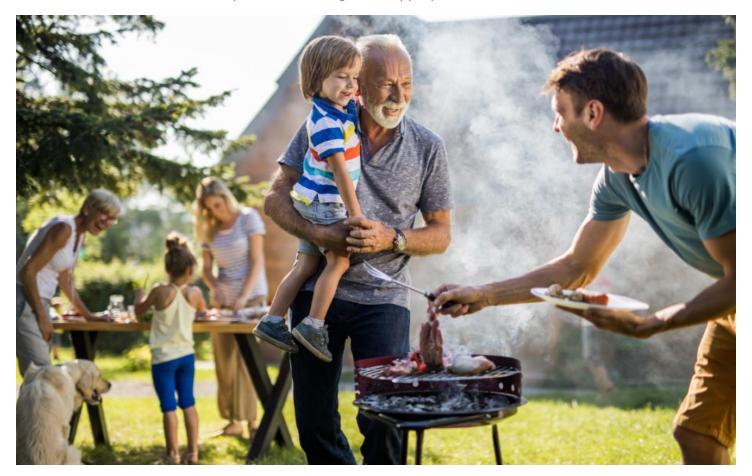

#### **Answering Wh- Questions**

**Instructions**: Show a member the picture and talk about what you see. Ask them the corresponding whquestions, looking for an appropriate answer.

| What is on the grill?    |  |
|--------------------------|--|
| What are they doing?     |  |
| Who is cooking?          |  |
| Where are the people?    |  |
| When are they gathering? |  |