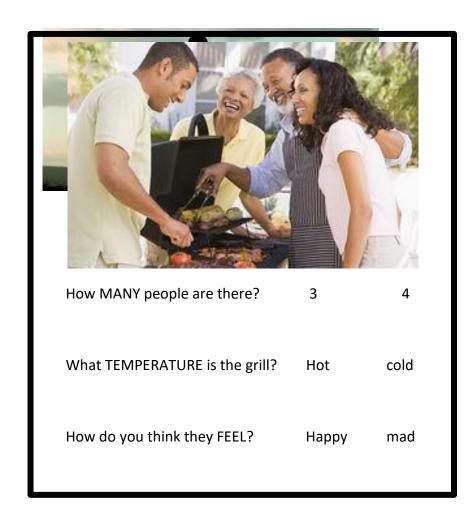

#### **Concepts**

**Activity:** Discuss the pictures on the page and ask members to select the corresponding answers to the questions that explore basic concepts.